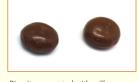

## Mocca Beans

Mocca bean shaped solid milk or dark chocolate core with coffee, glazed