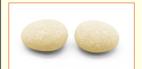

#### Vanilla Almonds

Almonds coated with white chocolate, vanilla flavour (shiny or powdered finish)