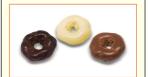

# Loops / Crunchy Rings

Ring shaped wheat extrudate coated with milk, dark or white chocolate