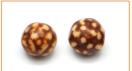

## Fire Balls

Wheat extrudate coated with white chocolate, colouring foodstuffs, marble look