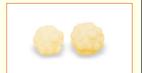

rudate coated with milk or white chocolate

#### Cocoa Almonds



Almonds coated with milk chocolate with a cocoa powdered finish

#### Salted Caramel Almonds



Almonds coated with salted caramel chocolate

#### Vanilla Almonds



Almonds coated with white chocolate, vanilla flavour (shiny or powdered finish)

## Crunchy Rounds



Round shaped whole grain extrudate coated with milk chocolate

# Loops / Crunchy Rings



Ring shaped wheat extrudate coated with milk, dark or white chocolate

#### Star Mix



Star shaped wheat extrudate coated with milk, dark or white chocolate (Mix)

# Colourful Stars



Star shaped wheat extrudate coated with white chocolate and colouring foodstuffs

## Chocoballs Lime



Wheat extrudate (Ø 8mm) coated with white chocolate, lime flavour

## Coconut Rounds



Wheat extrudate (Ø 8mm) coated with a white coconut glaze

## Football



Wheat extrudate coated with white and dark chocolate (different sizes possible)

# Fruit Pearls



Fruit jelly core coated with dark chocolate (different fruit cores possible)

## Golden Crunchy Rounds



Round shaped wheat extrudate coated with dark chocolate and a golden finish

## Brittle Mix



Plain hazelnut brittle und hazelnut brittle coated with milk chocolate (Mix)

## **Butter Biscuits**



Small butter biscuit squares: plain and coated with milk chocolate (Mix)

## Reindeer Mix



Reindeer shaped extrudate coated with different chocolates, refined with Christmas spices

## Colourful Animals



Animal shaped extrudate coated with white chocolate and colouring foodstuffs

## Strawberry Biscuit Nuggets



B