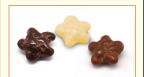

#### Star Mix

Star shaped wheat extrudate coated with milk, dark or white chocolate (Mix)