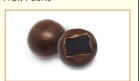

# Fruit Pearls

Fruit jelly core coated with dark chocolate (different fruit cores possible)